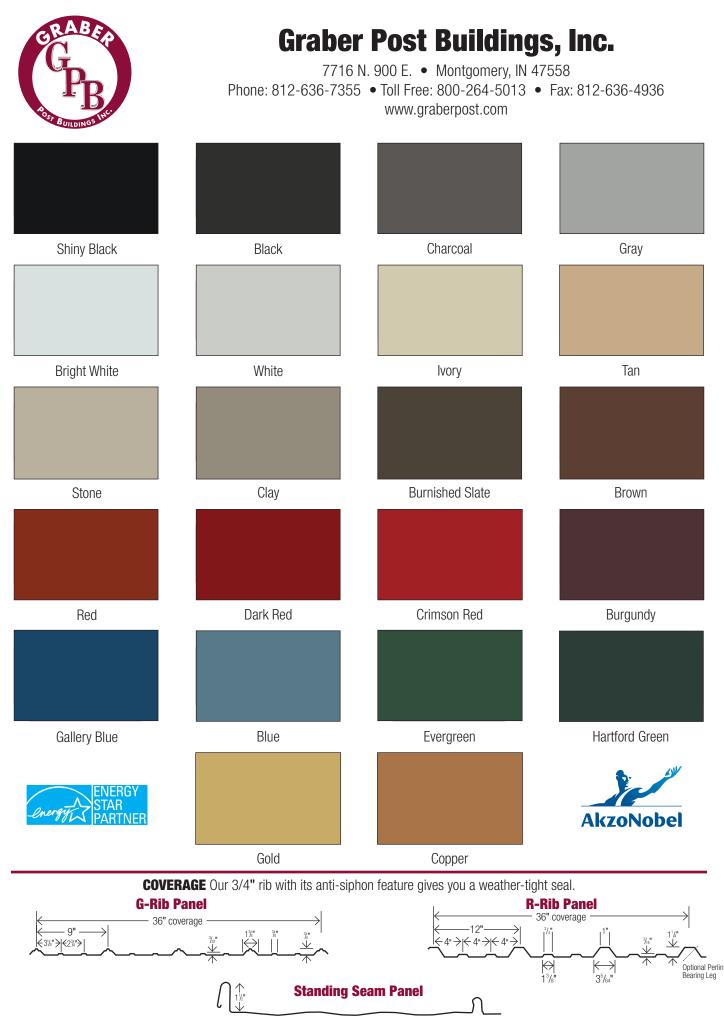

<sup>12&</sup>quot; or 16" coverage

The above colors are intended only as an approximation of actual colors. Exact color chips can be supplied if required. Color prices may vary. Call to check on availability of colors for 26 gauge.

## **GRABER POST BUILDINGS, INC.**

7716 N. 900 E • Montgomery, IN 47558 Phone: 812-636-7355 • Toll Free: 800-264-5013 • Fax: 812-636-4936 www.graberpost.com

Black

Charcoal

Burnished Slate

Evergreen

Dark Red

Energy STAR PARTNER Ceram-A-Star® 1050 Frost

**COVERAGE** Our 3/4" rib with its anti-siphon feature gives you a weather-tight seal.

The above colors are intended only as an approximation of actual colors. Exact color chips can be supplied if required. Color prices may vary. Call to check on availability of colors for 26 gauge.