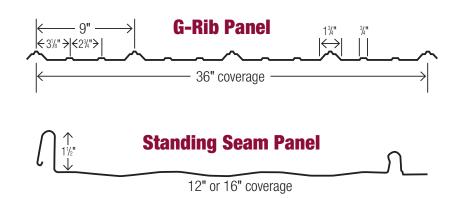

<sup>12&</sup>quot; or 16" coverage

The above colors are intended only as an approximation of actual colors. Exact color chips can be supplied if required. Color prices may vary. Call to check on availability of colors for 26 gauge.

Energy STAR PARTNER Ceram-A-Star® 1050 Frost

**COVERAGE** Our 3/4" rib with its anti-siphon feature gives you a weather-tight seal.

The above colors are intended only as an approximation of actual colors. Exact color chips can be supplied if required. Color prices may vary. Call to check on availability of colors for 26 gauge.